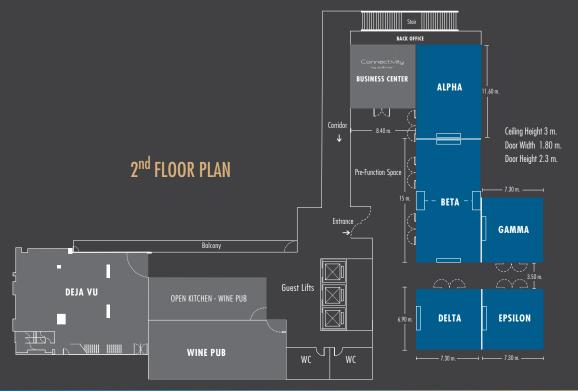

#### THE SECOND

The Second is a dedicated meeting area on the 2nd floor, equipped with multi-purpose meeting facilities that can adapt to your event's needs and also offers direct support from the adjacent business center with boardroom and secretarial services.

#### DEJA VU

Enjoy a stylish space with a contemporary ambiance for your next private party in Bangkok.

Déjà Vu is located on the 2nd floor of the Glass Tower in its own private zone. It can accommodate up to 200 guests and features an elegant 7.5-meter high ceiling and comfortable foyer.

### **MEETING ROOM AND BANQUETING CAPACITIES**

| Capacity of each layou | t          |         |              |           |         |          |           |
|------------------------|------------|---------|--------------|-----------|---------|----------|-----------|
| Function room          | Area (sqm) | U-Shape | Theatre      | Classroom | Banquet | Cocktail | Boardroom |
|                        |            | (       | Ground Floor |           |         |          |           |
| Eternity Ballroom      | 470        | 50      | 414          | 256       | 280     | 500      | 40        |
| Infinity Ballroom      | 600        | 90      | 550          | 350       | 400     | 600      | -         |
| (Combined 1 or 2)      | 300        | 40      | 200          | 120       | 120     | 200      | 36        |
| Botanical Garden       |            | -       | -            | -         | 50      | 60       | -         |
|                        |            |         | 2nd Floor    |           |         |          |           |
| Alpha Room             | 85         | 30      | 75           | 50        | 50      | 60       | 24        |
| Beta Room              | 110        | 40      | 100          | 60        | 60      | 90       | 36        |
| (Combined 1 or 2)      | 50         | 20      | 50           | 30        | 30      | •        | 18        |
| Gamma Room             | 50         | 20      | 50           | 30        | 30      | -        | 18        |
| Delta Room             | 50         | 20      | 50           | 30        | 30      | -        | 18        |
| Epsilon Room           | 50         | 20      | 50           | 30        | 30      | -        | 18        |
| Déjà Vu                | 427        | 26      | 100          | 60        | 100     | 140      | 24        |
|                        |            |         | 6th Floor    |           |         |          |           |
| Chill Out Space        | 56         | -       | -            | -         | -       | 40       | -         |
| Omega Room             | 89         | 30      | 80           | 39        | -       | -        | 24        |
| Sigma Room             | 112        | 38      | 120          | 66        | -       | -        | 36        |
| (Combined 1 or 2)      | 56         | 20      | 60           | 27        | -       |          | 18        |
| Kappa Room             | 56         | 20      | 60           | 27        | -       | -        | 18        |
| Theta Room             | 56         | 20      | 60           | 27        | -       | -        | 18        |

### **MEETING ROOM AND BANQUETING CAPACITIES**

| CAPACITY                 |            |         | <br>                  |           | ***<br>*** |          |           |
|--------------------------|------------|---------|-----------------------|-----------|------------|----------|-----------|
| Function Room            | Area (sqm) | U-Shape | Theatre               | Classroom | Banquet    | Cocktail | Boardroom |
|                          |            |         | 2 <sup>nd</sup> Floor |           |            |          |           |
| Alpha Room               | 85         | 30      | 75                    | 50        | 50         | 60       | 24        |
| Beta Room                | 110        | 40      | 100                   | 60        | 60         | 90       | 36        |
| (Divided 1 or 2 at Beta) | 50         | 20      | 50                    | 30        | 30         |          | 18        |
| Gamma Room               | 50         | 20      | 50                    | 30        | 30         |          | 18        |
| Delta Room               | 50         | 20      | 50                    | 30        | 30         |          | 18        |
| Epsilon Room             | 50         | 20      | 50                    | 30        | 30         |          | 18        |