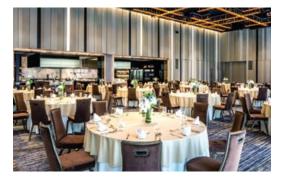

#### THE ETERNITY BALLROOM

Offering up to 500 guests with natural daylight throughout, and cutting-edge technology complemented by a customised open kitchen from Italy's Marrone, as well as an additional dedicated car access for vehicle exhibitions.

#### THE INFINITY BALLROOM

Located directly opposite, the Infinity ballroom, with its 600-guest capacity, can be divided into 2 rooms with in-function and post-function

- An impressive 600 sq.m. with ceiling height 7.00 m.
- A 190 sq.m. of Pre-Function
- 2 main entrances (W 1.80 m. & H 4.00 m. each)
  2 Built-in projectors with 10,000 lumens
- 2 screens
- Professional sound and audio systems