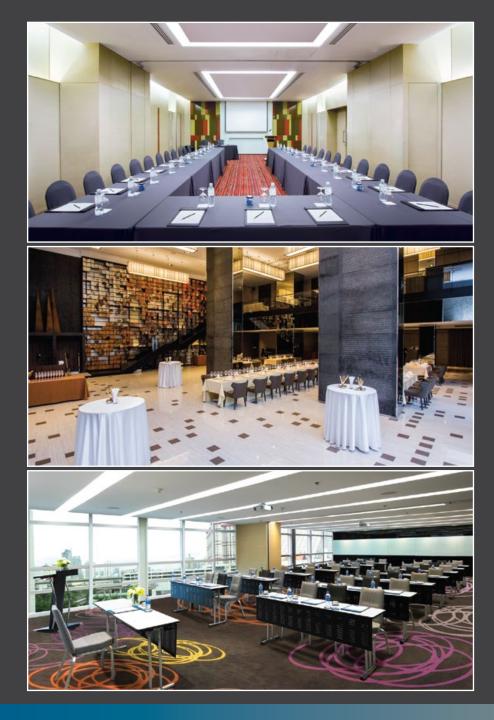

#### HIGH-LEVEL MEETING EQUIPMENTS AND SERVICES

Co-Meeting by Pullman concept featuring 20 meetings, including 2 ballrooms

0100

**ETERNITY BALLROOM,** the latest daylight ballroom with pre-function space, open kitchen and dedicated car access

**INFINITY BALLROOM** with pre-function space and divided into 2 rooms

CHILL OUT SPACE with innovative themed coffee breaks

Shaking up meetings at Business Playground

Dedicated event specialists

Free WiFi throughout the hotel

#### THE ETERNITY BALLROOM

Offering up to 500 guests with natural daylight throughout, and cutting-edge technology complemented by a customised open kitchen from Italy's Marrone, as well as an additional dedicated car access for vehicle exhibitions.

#### THE INFINITY BALLROOM

Located directly opposite, the Infinity ballroom, with its 600-guest capacity, can be divided into 2 rooms with in-function and post-function

- An impressive 600 sq.m. with ceiling height 7.00 m.
- A 190 sq.m. of Pre-Function
- 2 main entrances (W 1.80 m. & H 4.00 m. each)
  2 Built-in projectors with 10,000 lumens
- 2 screens
- Professional sound and audio systems

#### THE SECOND

The Second is a dedicated meeting area on the 2nd floor, equipped with multi-purpose meeting facilities that can adapt to your event's needs and also offers direct support from the adjacent business center with boardroom and secretarial services.