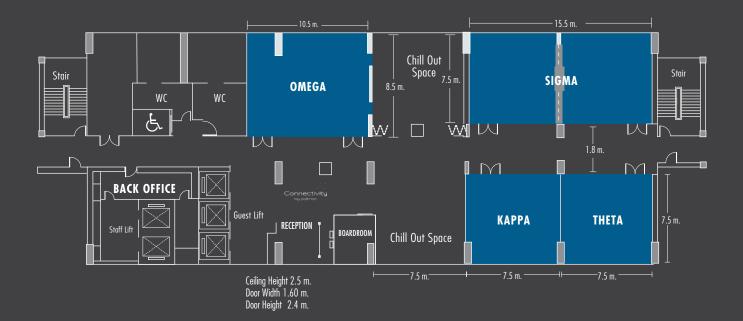

### **MEETING ROOM AND BANQUETING CAPACITIES**

| Capacity of each layou | t          |         |              |           |         |          |           |
|------------------------|------------|---------|--------------|-----------|---------|----------|-----------|
| Function room          | Area (sqm) | U-Shape | Theatre      | Classroom | Banquet | Cocktail | Boardroom |
|                        |            | (       | Ground Floor |           |         |          |           |
| Eternity Ballroom      | 470        | 50      | 414          | 256       | 280     | 500      | 40        |
| Infinity Ballroom      | 600        | 90      | 550          | 350       | 400     | 600      | -         |
| (Combined 1 or 2)      | 300        | 40      | 200          | 120       | 120     | 200      | 36        |
| Botanical Garden       |            | -       | -            | -         | 50      | 60       | -         |
|                        |            |         | 2nd Floor    |           |         |          |           |
| Alpha Room             | 85         | 30      | 75           | 50        | 50      | 60       | 24        |
| Beta Room              | 110        | 40      | 100          | 60        | 60      | 90       | 36        |
| (Combined 1 or 2)      | 50         | 20      | 50           | 30        | 30      | •        | 18        |
| Gamma Room             | 50         | 20      | 50           | 30        | 30      | -        | 18        |
| Delta Room             | 50         | 20      | 50           | 30        | 30      | -        | 18        |
| Epsilon Room           | 50         | 20      | 50           | 30        | 30      | -        | 18        |
| Déjà Vu                | 427        | 26      | 100          | 60        | 100     | 140      | 24        |
|                        |            |         | 6th Floor    |           |         |          |           |
| Chill Out Space        | 56         | -       | -            | -         | -       | 40       | -         |
| Omega Room             | 89         | 30      | 80           | 39        | -       | -        | 24        |
| Sigma Room             | 112        | 38      | 120          | 66        | -       | -        | 36        |
| (Combined 1 or 2)      | 56         | 20      | 60           | 27        | -       |          | 18        |
| Kappa Room             | 56         | 20      | 60           | 27        | -       | -        | 18        |
| Theta Room             | 56         | 20      | 60           | 27        | -       | -        | 18        |

### comeeting MEETING ROOM AND BANQUETING CAPACITIES

| CAPACITY                  |            |         |         |           | ***<br>*** |          |           |  |  |
|---------------------------|------------|---------|---------|-----------|------------|----------|-----------|--|--|
| Function Room             | Area (sqm) | U-Shape | Theatre | Classroom | Banquet    | Cocktail | Boardroom |  |  |
| 6 <sup>th</sup> Floor     |            |         |         |           |            |          |           |  |  |
| Chill Out Space           | 56         |         |         |           |            | 40       |           |  |  |
| Omega Room                | 89         | 30      | 80      | 39        |            |          | 24        |  |  |
| Sigma Room                | 112        | 38      | 120     | 66        |            |          | 36        |  |  |
| (Divided 1 or 2 at Sigma) | 56         | 20      | 60      | 27        |            |          | 18        |  |  |
| Kappa Room                | 56         | 20      | 60      | 27        |            |          | 18        |  |  |
| Theta Room                | 56         | 20      | 60      | 27        |            |          | 18        |  |  |