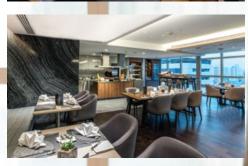

#### **CREATIVE DINING OPTIONS**

The Junction At Pullman, the lobby design with co-working space. When barista meets pop-up bar and when morning pastries meet tapastries

Cuisine Unplugged, a buffet concept built around green and organic ingredients

Wine Pub, a trendy bistro with French bistronomy-style cuisine, tapas and wines around the world Glen Bar, a stylist destination bar, inspired by Very Thai concept with mezzanine lounge Cool refreshment, cocktails and snacks available at Pool Bar A hip and happening wine bar in Bangkok with an extensive French bistronomy-style cuisine plus 48 wines by the glass, more than 130 references of wine by the bottle and wine tasting at Wine Pub, on the 2nd floor. -