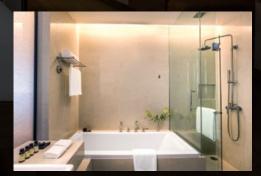

#### SUPERIOR ROOM 32 sq.m.

- Coffee and tea making facilities
- 40-inch LED Smart TV
- FREE WiFi and Wireless LAN
- Separate rain shower and bathtub
- C.O. Bigelow toiletries from New York
- In-room iron & ironing board and hair dryer
- Yukata and slippers
- FREE 2 bottles of water per day (cannot be accumulated)
- Complimentary online newspaper
- 20% discount shopping coupon for 1 item and 10% discount shopping coupon at King Power Rangnam Complex, next to the hotel

#### **DELUXE ROOM 32 sq.m.** (IN ADDITION TO SUPERIOR ROOM BENEFITS)

- 49-inch LED Smart TV
- 6 USB charging ports
- Separate rain shower & bathtub and bath salts
- 20% discount shopping coupon for
   1 item and 15% discount shopping coupon
   at King Power Rangnam Complex, next to
   the hotel
- FREE 2 soft drinks from your mini bar per day (cannot be accumulated)