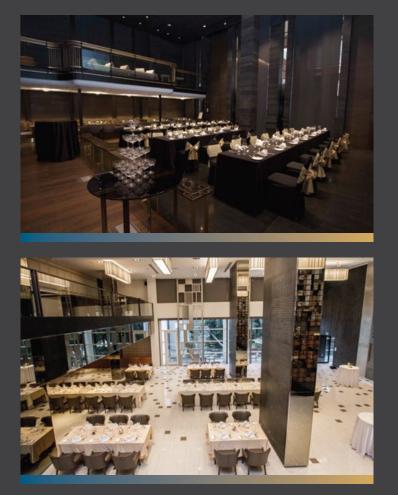

#### DEJA VU

Enjoy a stylish space with a contemporary ambiance for your next private party in Bangkok.

Déjà Vu is located on the 2nd floor of the Glass Tower in its own private zone. It can accommodate up to 200 guests and features an elegant 7.5-meter high ceiling and comfortable foyer.

Discover a destination bar with private mezzanine. Enjoy memorable beverages, dishes and live performances inspired by 'Very Thai' concept.

A perfect place to meet up after work, relax with your favourite glass or host a private party.