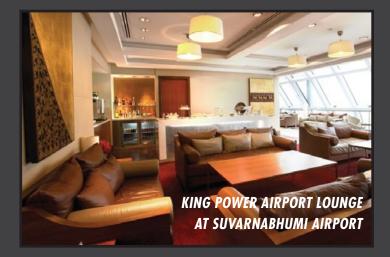

#### (IN ADDITION TO DELUXE ROOM BENEFITS)

- Personalized concierge service
- In-room Nespresso® machine
- Pillow menu
- VIP amenities
- Free local calls (for landlines with the prefix (02) only)
- In-room fitness; yoga mat and 2 free weights
- Complimentary magazines
- 1 piece of complimentary laundry per day (cannot be accumulated) and shoeshine service
- 15% discount on laundry and dry cleaning service
- 20% discount shopping coupon for 1 item and 15% discount shopping coupon at King Power Rangnam Complex, next to the hotel
- Exclusive access to Executive Lounge with benefits on the 20th floor, open daily from 06.00 23.00 hrs.
- Exclusive access to the King Power Airport Lounge at Suvarnabhumi Airport - Concourse A of passenger departure terminal

#### EXECUTIVE LOUNGE ON THE 20TH FLOOR AT PULLMAN BANGKOK KING POWER

- Private hotel check in and out at the Executive Lounge
- Daily breakfast from 06.00 10.30 hrs. on weekdays and 06.00 - 11.00 hrs. on weekends in the Executive Lounge or Cuisine Unplugged (Ground Floor)
- Evening cocktails and canapés from 17.00 19.00 hrs.
- All-day complimentary coffee, tea, juices, soft drinks, fresh fruits and cookies
- Boardroom to conduct meetings (limited to one hour per stay)
- Use of the library at the Executive Lounge
- Exclusive access to the King Power Airport Lounge at Suvarnabhumi Airport - Concourse A of passenger departure terminal