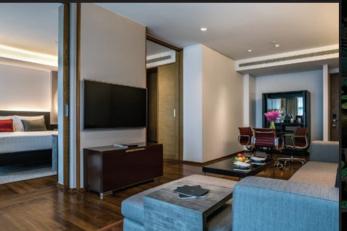

### SUITE 64 SQ.M.

#### (IN ADDITION TO EXECUTIVE ROOM BENEFITS)

- A private bedroom and separate living area with sofa and and work/dining table
- 49-inch LED Smart TV at bedroom and 55-inch at living room
- Essential oil burner