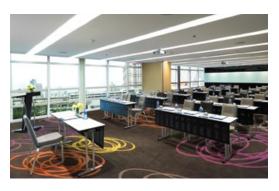

#### HIGH-LEVEL MEETING EQUIPMENTS AND SERVICES

Co-Meeting by Pullman concept featuring 20 meetings, including 2 ballrooms

0100

**ETERNITY BALLROOM,** the latest daylight ballroom with pre-function space, open kitchen and dedicated car access

**INFINITY BALLROOM** with pre-function space and divided into 2 rooms

CHILL OUT SPACE with innovative themed coffee breaks

Shaking up meetings at Business Playground

Dedicated event specialists

Free WiFi throughout the hotel

#### THE ETERNITY BALLROOM

Offering up to 500 guests with natural daylight throughout, and cutting-edge technology complemented by a customised open kitchen from Italy's Marrone, as well as an additional dedicated car access for vehicle exhibitions.

- An impressive 470 sq.m. with ceiling height 6.50 m.
- A 110 sq.m. of Pre-Function
- 2 main entrances (W 1.89 m. & H 2.80 m. each)
- 3 Built-in projectors with 7,000 lumens
- 3 screens (main screen of 307 inches and 2 screens of 278 inches)
- Professional sound and audio systems: built-in speakers, 7 sockets, 8 points of mic and audio support
- An additional dedicated car entrance for vehicle exhibitions (W 2.80 m. & H 2.90 m.)