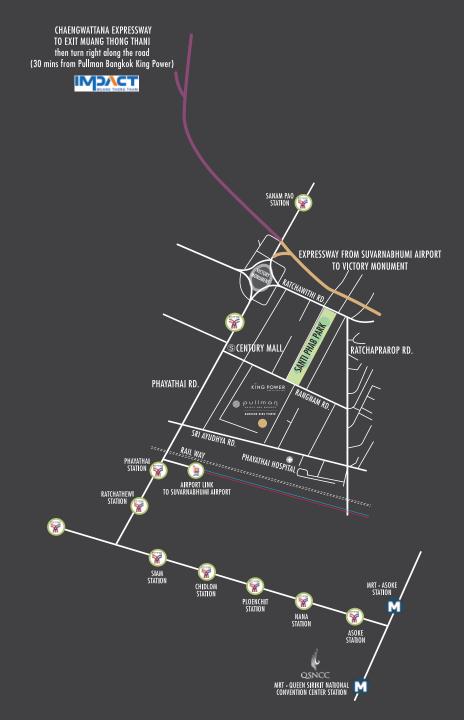

#### LOCATION

PULLMAN BANGKOK KING POWER 8/2 Rangnam Road, Thanon-Phayathai, Ratchathewi, Bangkok 10400, Thailand T.+66 (0) 2680 9999 F.+66 (0) 2680 9998

E-mail: hotel@pullmanbangkokkingpower.com WWW.PULLMANBANGKOKKINGPOWER.COM

#### **BY PLANE:**

Suvarnabhumi International Airport (BKK): 40 mins by taxi via expressway
 Don Muang Airport (DMK): 30 mins by taxi via expressway

#### BY AIRPORT RAIL LINK (ARL):

30 mins to/from Suvarnabhumi International Airport via the Suvarnabhumi Airport Rail Link - Phayathai Station is within walking distance

By BTS SKYTRAIN: Victory Monument Station (Exit no. 2) with complimentary hotel shuttle tuk-tuk service — to/from the hotel