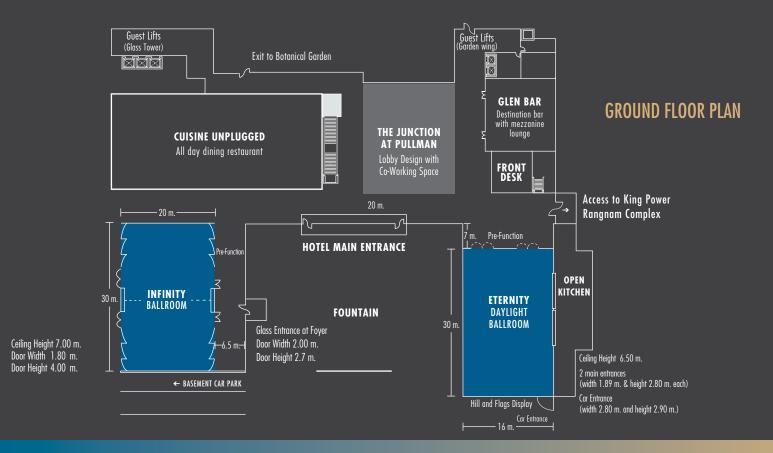

#### HIGH-LEVEL MEETING EQUIPMENTS AND SERVICES

Co-Meeting by Pullman concept featuring 20 meetings, including 2 ballrooms

0100

**ETERNITY BALLROOM,** the latest daylight ballroom with pre-function space, open kitchen and dedicated car access

**INFINITY BALLROOM** with pre-function space and divided into 2 rooms

CHILL OUT SPACE with innovative themed coffee breaks

Shaking up meetings at Business Playground

Dedicated event specialists

Free WiFi throughout the hotel

#### THE ETERNITY BALLROOM

Offering up to 500 guests with natural daylight throughout, and cutting-edge technology complemented by a customised open kitchen from Italy's Marrone, as well as an additional dedicated car access for vehicle exhibitions.

- An impressive 470 sq.m. with ceiling height 6.50 m.
- A 110 sq.m. of Pre-Function
- 2 main entrances (W 1.89 m. & H 2.80 m. each)
- 3 Built-in projectors with 7,000 lumens
- 3 screens (main screen of 307 inches and 2 screens of 278 inches)
- Professional sound and audio systems: built-in speakers, 7 sockets, 8 points of mic and audio support
- An additional dedicated car entrance for vehicle exhibitions (W 2.80 m. & H 2.90 m.)

#### THE INFINITY BALLROOM

Located directly opposite, the Infinity ballroom, with its 600-guest capacity, can be divided into 2 rooms with in-function and post-function

- An impressive 600 sq.m. with ceiling height 7.00 m.
- A 190 sq.m. of Pre-Function
- 2 main entrances (W 1.80 m. & H 4.00 m. each)
  2 Built-in projectors with 10,000 lumens
- 2 screens
- Professional sound and audio systems