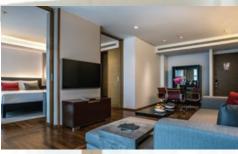

### SUITE 64 SQ.M.

#### (IN ADDITION TO EXECUTIVE ROOM BENEFITS)

- A private bedroom and separate living area with sofa and and work/dining table
- 49-inch LED Smart TV at bedroom and 55-inch at living room
- Essential oil burner