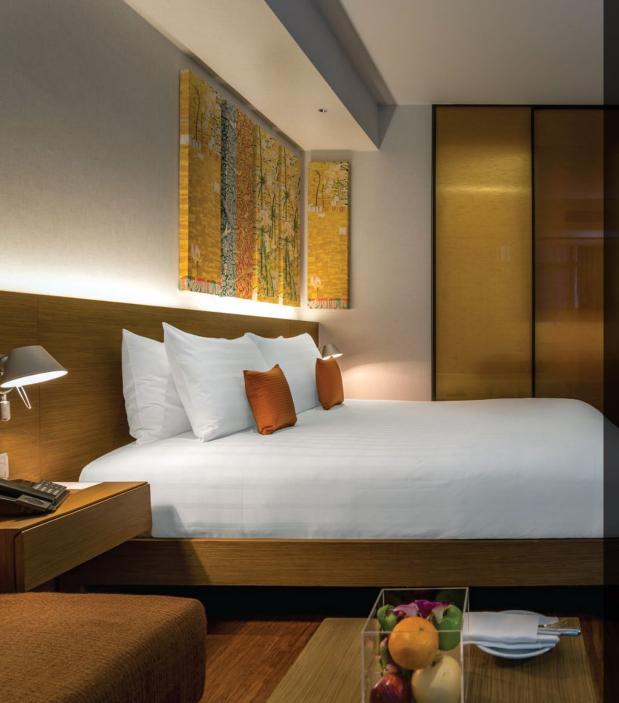

### ELEGANT AND COMFORTABLE ROOMS WITH FREE WiFi

#### 163 Superior

**100 Deluxe** including 2 rooms for disabled guests

R.

**18 Deluxe with Private Balcony** 

52 Executive

#### SUPERIOR ROOM 32 sq.m.

- Coffee and tea making facilities
- 40-inch LED Smart TV
- FREE WiFi and Wireless LAN
- Separate rain shower and bathtub
- C.O. Bigelow toiletries from New York
- In-room iron & ironing board and hair dryer
- Yukata and slippers
- FREE 2 bottles of water per day (cannot be accumulated)
- Complimentary online newspaper
- 20% discount shopping coupon for 1 item and 10% discount shopping coupon at King Power Rangnam Complex, next to the hotel

#### **DELUXE ROOM 32 sq.m.** (IN ADDITION TO SUPERIOR ROOM BENEFITS)

- 49-inch LED Smart TV
- 6 USB charging ports
- Separate rain shower & bathtub and bath salts
- 20% discount shopping coupon for
   1 item and 15% discount shopping coupon
   at King Power Rangnam Complex, next to
   the hotel
- FREE 2 soft drinks from your mini bar per day (cannot be accumulated)