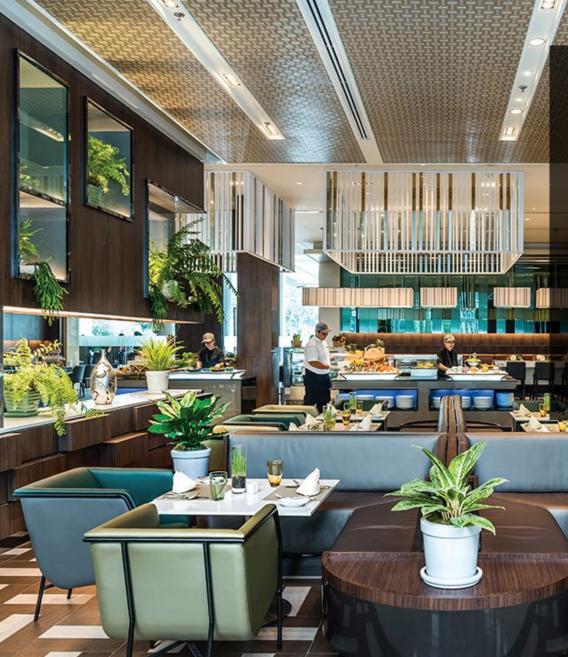

#### **CREATIVE DINING OPTIONS**

The Junction At Pullman, the lobby design with co-working space. When barista meets pop-up bar and when morning pastries meet tapastries

Cuisine Unplugged, a buffet concept built around green and organic ingredients

Wine Pub, a trendy bistro with French bistronomy-style cuisine, tapas and wines around the world Glen Bar, a stylist destination bar, inspired by Very Thai concept with mezzanine lounge Cool refreshment, cocktails and snacks available at Pool Bar A hip and happening wine bar in Bangkok with an extensive French bistronomy-style cuisine plus 48 wines by the glass, more than 130 references of wine by the bottle and wine tasting at Wine Pub, on the 2nd floor. -