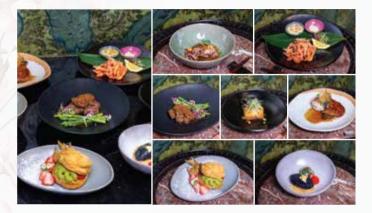

## 2 COURSE SET MENU THB 699 NET PER SET AT TENSHINO BANGKOK

Select your **two favorite** courses whether you prefer a starter with a main dish or main with dessert. Whichever you choose, your taste buds are sure to find the perfect match.

## STARTER:

- Kawa Ebi Tempura
- Maguro Tataki

## MAIN COURSE:

- Saikoro Steak (The Cube of Tenderloin)
- Gindara no Nitsuke (Simmered Gindara Fish)
- Shio Koji Duck Confit (Cured Duck Leg with Shiso Koji & Rendered in Duck Fat)

## DESSERT:

- Matcha Choux Cream with Mixed Seasonal Fresh Fruits
- Charcoal Ice Cream with Azuki Strawberry Daifuku

10% OFF for King Power and Accor Plus Members, In-House Guests and Online Booking.

TENSHINO BANGKOK RESTAURANT