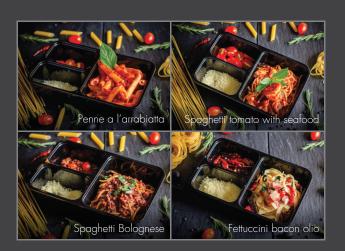

#### **PASTA**

| • | Penne a l'arrabiatta          | 99  | THB |
|---|-------------------------------|-----|-----|
| • | Spaghetti bolognese           | 159 | THB |
| • | Spaghetti tomato with seafood | 159 | THB |
| • | Fettuccini bacon olio         | 159 | THB |