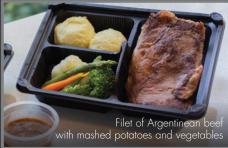

#### MENU

| • Fried rice minced pork <b>or</b> chicken served with fried egg                                 | 99  | THB |
|--------------------------------------------------------------------------------------------------|-----|-----|
| • Pad Thai (vegetarian-style)                                                                    | 99  | THB |
| • Stir-fried minced pork <b>or</b> chicken, fresh chili, hot basil leaves, served with fried egg | 99  | THB |
| • Onion soup                                                                                     | 99  | THB |
| ● Tom Kha Gai with steamed rice                                                                  | 130 | THB |
| Mixed green salad with tuna and balsamic dressing                                                | 150 | THB |
| Traditional Caesar salad                                                                         | 190 | THB |
| • Chicken massaman curry                                                                         | 200 | THB |
| Pork chop with mashed potatoes and vegetables                                                    | 250 | THB |
| • Seared filet of seabass with mashed potatoes and vegetables                                    | 250 | THB |
| • Seared filet of salmon with mashed potatoes and vegetables                                     | 270 | THB |
| BBQ garlic tiger prawn                                                                           | 320 | THB |
| • Filet of Argentinean beef with mashed potatoes and vegetables                                  | 370 | THB |