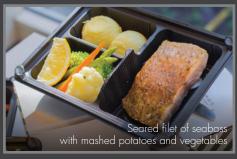

#### MENU

| • Fried rice minced pork <b>or</b> chicken served with fried egg                                 | 99  | THB |
|--------------------------------------------------------------------------------------------------|-----|-----|
| • Pad Thai (vegetarian-style)                                                                    | 99  | THB |
| • Stir-fried minced pork <b>or</b> chicken, fresh chili, hot basil leaves, served with fried egg | 99  | THB |
| • Onion soup                                                                                     | 99  | THB |
| ● Tom Kha Gai with steamed rice                                                                  | 130 | THB |
| Mixed green salad with tuna and balsamic dressing                                                | 150 | THB |
| Traditional Caesar salad                                                                         | 190 | THB |
| • Chicken massaman curry                                                                         | 200 | THB |
| Pork chop with mashed potatoes and vegetables                                                    | 250 | THB |
| • Seared filet of seabass with mashed potatoes and vegetables                                    | 250 | THB |
| • Seared filet of salmon with mashed potatoes and vegetables                                     | 270 | THB |
| BBQ garlic tiger prawn                                                                           | 320 | THB |
| • Filet of Argentinean beef with mashed potatoes and vegetables                                  | 370 | THB |