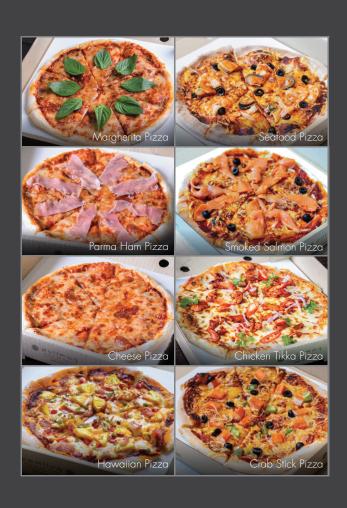

## TAKEAWAY MENU

# Cuisine

#### AT CUISINE UNPLUGGED RESTAURANT PULLMAN BANGKOK KING POWER

#### PIZZA

| • | Margherita Pizza    | 169 | THB |
|---|---------------------|-----|-----|
| • | Cheese Pizza        | 169 | THB |
| • | Hawaiian Pizza      | 169 | THB |
| • | Crab Stick Pizza    | 219 | THB |
| • | Chicken Tikka Pizza | 219 | THB |
| • | Parma Ham Pizza     | 219 | THB |
| • | Seafood Pizza       | 219 | THB |
| • | Smoked Salmon Pizza | 219 | THB |