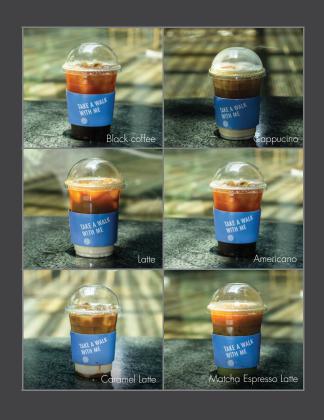

## COFFEE AND TEA TAKEAWAY DRINKS

PULLMAN BANGKOK KING POWER

#### ICED COFFEE MENU

| • | Black Coffee          | 100 | THB |
|---|-----------------------|-----|-----|
| • | Cappucino             | 100 | THB |
| • | Latte                 | 100 | THB |
| • | Americano             | 100 | THB |
| • | Caramel Latte         | 100 | THB |
| • | Matcha Espresso Latte | 100 | THB |

• All prices are inclusive of government tax.