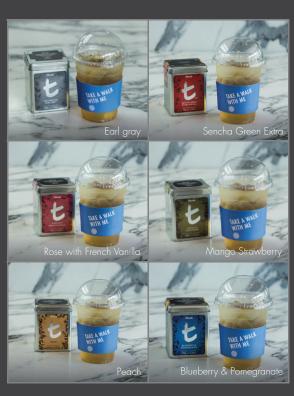

## COFFEE AND TEA TAKEAWAY DRINKS

PULLMAN BANGKOK KING POWER

#### ICED TEA MENU

| • | Earl Gray                | 100 | THB |
|---|--------------------------|-----|-----|
| • | Sencha Green Extra       | 100 | THB |
|   | Rose with French Vanilla | 100 | THB |
|   | Mango Strawberry         | 100 | THB |
| • | Peach                    | 100 | THB |
| • | Blueberry & Pomegranate  | 100 | THB |

• All prices are inclusive of government tax.