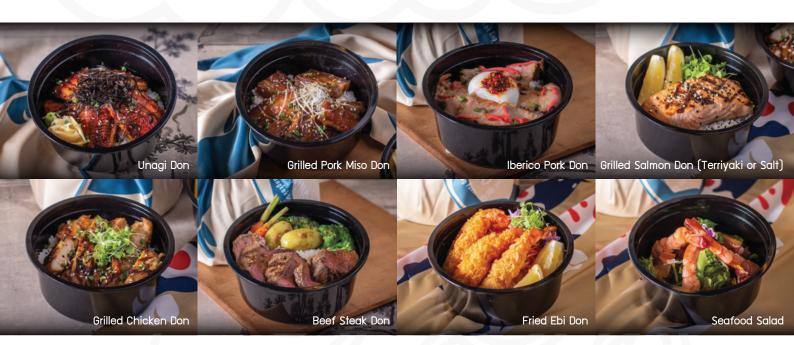

## AT TENSHINO BANGKOK RESTAURANT PULLMAN BANGKOK KING POWER

| 1. | Grilled Pork Miso Don                  | 190 | THB |
|----|----------------------------------------|-----|-----|
| 2. | Grilled Chicken Don                    | 270 | THB |
| 3. | Seafood Salad                          | 330 | THB |
| 4. | Unagi Don                              | 350 | THB |
| 5. | Beef Steak Don                         | 355 | THB |
| 6. | Fried Ebi Don                          | 355 | THB |
| 7. | Grilled Salmon Don (Terriyaki or Salt) | 425 | THB |
| 8. | Iberico Pork Don                       | 465 | THB |