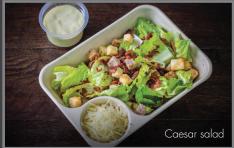

#### MENU

| • Fried rice minced pork <b>or</b> chicken served with fried egg                                 | 99  | THB |
|--------------------------------------------------------------------------------------------------|-----|-----|
| • Pad Thai (vegetarian-style)                                                                    | 99  | THB |
| • Stir-fried minced pork <b>or</b> chicken, fresh chili, hot basil leaves, served with fried egg | 99  | THB |
| • Onion soup                                                                                     | 99  | THB |
| ● Tom Kha Gai with steamed rice                                                                  | 130 | THB |
| Mixed green salad with tuna and balsamic dressing                                                | 150 | THB |
| Traditional Caesar salad                                                                         | 190 | THB |
| • Chicken massaman curry                                                                         | 200 | THB |
| Pork chop with mashed potatoes and vegetables                                                    | 250 | THB |
| • Seared filet of seabass with mashed potatoes and vegetables                                    | 250 | THB |
| • Seared filet of salmon with mashed potatoes and vegetables                                     | 270 | THB |
| BBQ garlic tiger prawn                                                                           | 320 | THB |
| • Filet of Argentinean beef with mashed potatoes and vegetables                                  | 370 | THB |