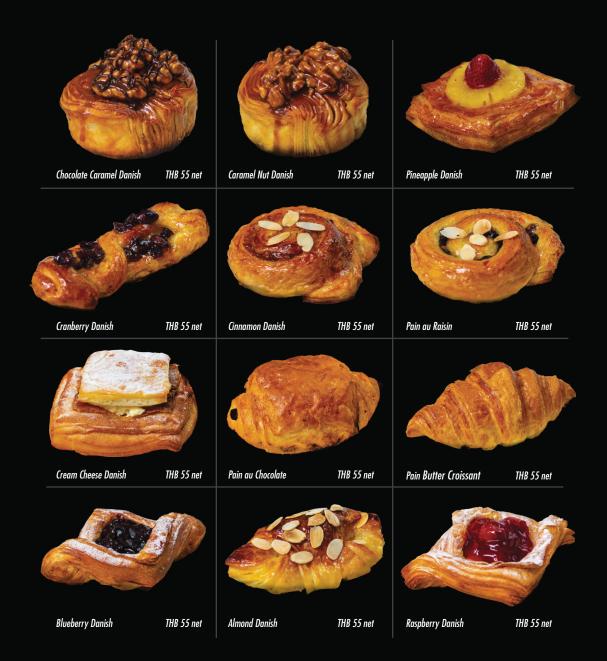

## PASTRIES AND CROISSANT FOR TAKE AWAY AT THE JUNCTION

- 30% OFF for King Power and Accor Plus members.
- Takeaway Order & Pick Up: Available every day.
- Above prices are inclusive of service charge and government tax.