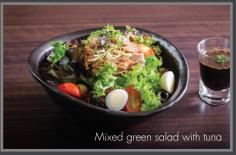

#### MENU

| • Fried rice minced pork <b>or</b> chicken served with fried egg                                 | 99  | THB |
|--------------------------------------------------------------------------------------------------|-----|-----|
| • Pad Thai (vegetarian-style)                                                                    | 99  | THB |
| • Stir-fried minced pork <b>or</b> chicken, fresh chili, hot basil leaves, served with fried egg | 99  | THB |
| • Onion soup                                                                                     | 99  | THB |
| ● Tom Kha Gai with steamed rice                                                                  | 130 | THB |
| Mixed green salad with tuna and balsamic dressing                                                | 150 | THB |
| Traditional Caesar salad                                                                         | 190 | THB |
| • Chicken massaman curry                                                                         | 200 | THB |
| Pork chop with mashed potatoes and vegetables                                                    | 250 | THB |
| • Seared filet of seabass with mashed potatoes and vegetables                                    | 250 | THB |
| • Seared filet of salmon with mashed potatoes and vegetables                                     | 270 | THB |
| BBQ garlic tiger prawn                                                                           | 320 | THB |
| • Filet of Argentinean beef with mashed potatoes and vegetables                                  | 370 | THB |