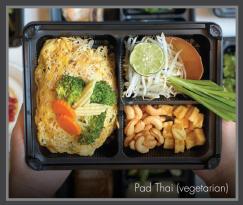

#### MENU

| • Fried rice minced pork <b>or</b> chicken served with fried egg                                 | 99  | THB |
|--------------------------------------------------------------------------------------------------|-----|-----|
| • Pad Thai (vegetarian-style)                                                                    | 99  | THB |
| • Stir-fried minced pork <b>or</b> chicken, fresh chili, hot basil leaves, served with fried egg | 99  | THB |
| • Onion soup                                                                                     | 99  | THB |
| ● Tom Kha Gai with steamed rice                                                                  | 130 | THB |
| Mixed green salad with tuna and balsamic dressing                                                | 150 | THB |
| Traditional Caesar salad                                                                         | 190 | THB |
| • Chicken massaman curry                                                                         | 200 | THB |
| Pork chop with mashed potatoes and vegetables                                                    | 250 | THB |
| • Seared filet of seabass with mashed potatoes and vegetables                                    | 250 | THB |
| • Seared filet of salmon with mashed potatoes and vegetables                                     | 270 | THB |
| BBQ garlic tiger prawn                                                                           | 320 | THB |
| • Filet of Argentinean beef with mashed potatoes and vegetables                                  | 370 | THB |