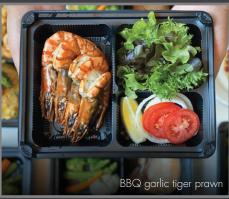

#### MENU

| • Fried rice minced pork <b>or</b> chicken served with fried egg                                 | 99  | THB |
|--------------------------------------------------------------------------------------------------|-----|-----|
| • Pad Thai (vegetarian-style)                                                                    | 99  | THB |
| • Stir-fried minced pork <b>or</b> chicken, fresh chili, hot basil leaves, served with fried egg | 99  | THB |
| • Onion soup                                                                                     | 99  | THB |
| ● Tom Kha Gai with steamed rice                                                                  | 130 | THB |
| Mixed green salad with tuna and balsamic dressing                                                | 150 | THB |
| Traditional Caesar salad                                                                         | 190 | THB |
| • Chicken massaman curry                                                                         | 200 | THB |
| Pork chop with mashed potatoes and vegetables                                                    | 250 | THB |
| • Seared filet of seabass with mashed potatoes and vegetables                                    | 250 | THB |
| • Seared filet of salmon with mashed potatoes and vegetables                                     | 270 | THB |
| BBQ garlic tiger prawn                                                                           | 320 | THB |
| • Filet of Argentinean beef with mashed potatoes and vegetables                                  | 370 | THB |