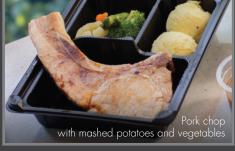

#### MENU

| • Fried rice minced pork <b>or</b> chicken served with fried egg                                 | 99  | THB |
|--------------------------------------------------------------------------------------------------|-----|-----|
| • Pad Thai (vegetarian-style)                                                                    | 99  | THB |
| • Stir-fried minced pork <b>or</b> chicken, fresh chili, hot basil leaves, served with fried egg | 99  | THB |
| • Onion soup                                                                                     | 99  | THB |
| ● Tom Kha Gai with steamed rice                                                                  | 130 | THB |
| Mixed green salad with tuna and balsamic dressing                                                | 150 | THB |
| Traditional Caesar salad                                                                         | 190 | THB |
| • Chicken massaman curry                                                                         | 200 | THB |
| Pork chop with mashed potatoes and vegetables                                                    | 250 | THB |
| • Seared filet of seabass with mashed potatoes and vegetables                                    | 250 | THB |
| • Seared filet of salmon with mashed potatoes and vegetables                                     | 270 | THB |
| BBQ garlic tiger prawn                                                                           | 320 | THB |
| • Filet of Argentinean beef with mashed potatoes and vegetables                                  | 370 | THB |