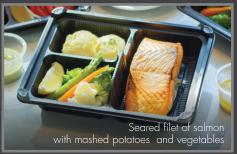

#### MENU

| • Fried rice minced pork <b>or</b> chicken served with fried egg                                 | 99  | THB |
|--------------------------------------------------------------------------------------------------|-----|-----|
| • Pad Thai (vegetarian-style)                                                                    | 99  | THB |
| • Stir-fried minced pork <b>or</b> chicken, fresh chili, hot basil leaves, served with fried egg | 99  | THB |
| • Onion soup                                                                                     | 99  | THB |
| ● Tom Kha Gai with steamed rice                                                                  | 130 | THB |
| Mixed green salad with tuna and balsamic dressing                                                | 150 | THB |
| Traditional Caesar salad                                                                         | 190 | THB |
| • Chicken massaman curry                                                                         | 200 | THB |
| Pork chop with mashed potatoes and vegetables                                                    | 250 | THB |
| • Seared filet of seabass with mashed potatoes and vegetables                                    | 250 | THB |
| • Seared filet of salmon with mashed potatoes and vegetables                                     | 270 | THB |
| BBQ garlic tiger prawn                                                                           | 320 | THB |
| • Filet of Argentinean beef with mashed potatoes and vegetables                                  | 370 | THB |