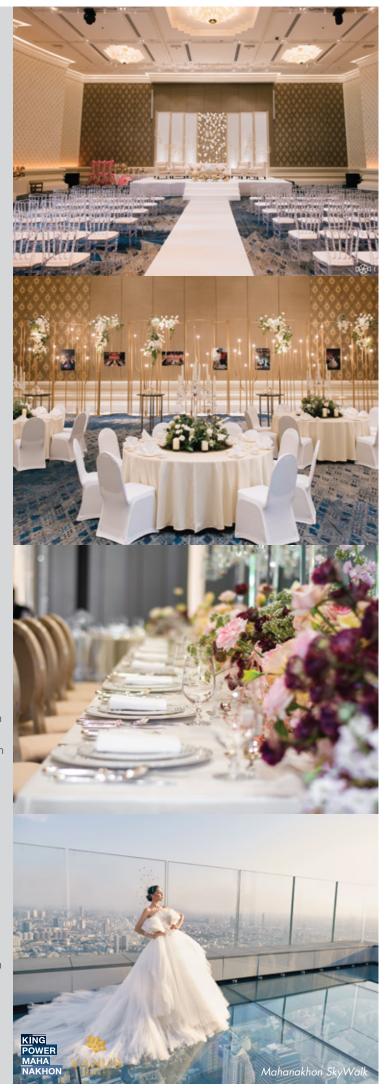

# **PULLMAN BALLROOMS**

- Eternity Ballroom, featuring natural daylight with distinctive designs complete with an abundance of glass as well as cutting-edge technology complemented by Marrone custom-buit show kitchen from Italy for guests to enjoy live cooking performance.
- Infinity Ballroom, experience the perfect setting for an elegant wedding with its Thai-Contemporary decorations with a versatile space and crystal chandeliers.
- \* All ballrooms include pre-function space and are fully equipped with the latest audio-visual equipments.

Get a complimentary pre-wedding shooting at Mahanakhon Skywalk with a minimum spending of THB 550,000 net.