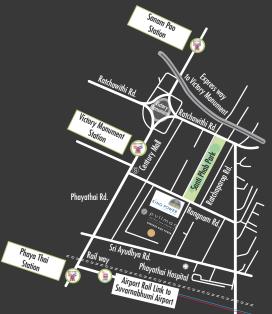

# **ACCESS TO THE HOTEL**

# PULLMAN BANGKOK KING POWER

8/2 Rangnam Road, Thanon-Phayathai, Ratchathewi, Bangkok 10400, Thailand T.+66 (0) 2680 9999 F.+66 (0) 2680 9998 E. H6323-SC2@ACCOR.COM WWW.PULLMANBANGKOKKINGPOWER.COM - PULLMANHOTELS.COM <u>- ACCORHOTELS.COM</u>

# By Plane:

- 1. Suvarnabhumi Airport (BKK): 45 mins by taxi via expressway
- 2. Don Muang Airport (DMK): 30 mins by taxi via expressway

By Airport Rail Link: 30 mins to/from Suvarnabhumi Airport via the Airport Rail Link

at Phayathai Station is within walking distance

By BTS Skytrain: Victory Monument Station (Exit 2) with complimentary Shuttle Tuk-Tuk service to/from the hotel

Join ALL – Accor's lifestyle loyalty programme – A world of experiences and benefits awaits.