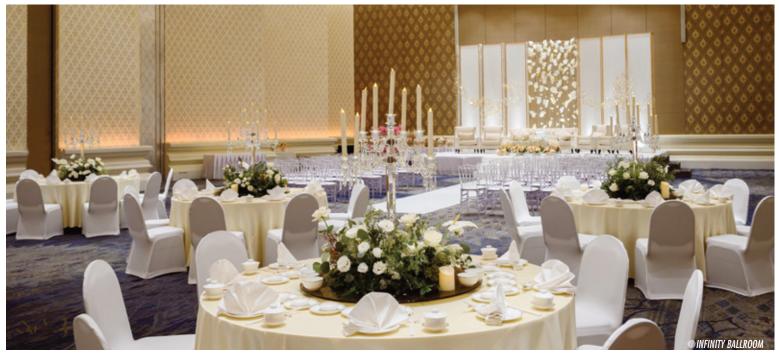

# **PULLMAN BALLROOMS**

- Eternity Ballroom, featuring natural daylight with distinctive designs complete with an abundance of glass as well as cutting-edge technology complemented by Marrone custom-buit show kitchen from Italy for guests to enjoy live cooking performance.
- Infinity Ballroom, experience the perfect setting for an elegant wedding with its Thai-Contemporary decorations with a versatile space and crystal chandeliers.
- \* All ballrooms include pre-function space and are fully equipped with the latest audio-visual equipments.