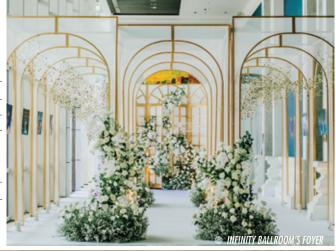

# **PULLMAN BALLROOMS**

- Eternity Ballroom, featuring natural daylight with distinctive designs complete with an abundance of glass as well as cutting-edge technology complemented by Marrone custom-buit show kitchen from Italy for guests to enjoy live cooking performance.
- Infinity Ballroom, experience the perfect setting for an elegant wedding with its Thai-Contemporary decorations with a versatile space and crystal chandeliers.
- \* All ballrooms include pre-function space and are fully equipped with the latest audio-visual equipments.