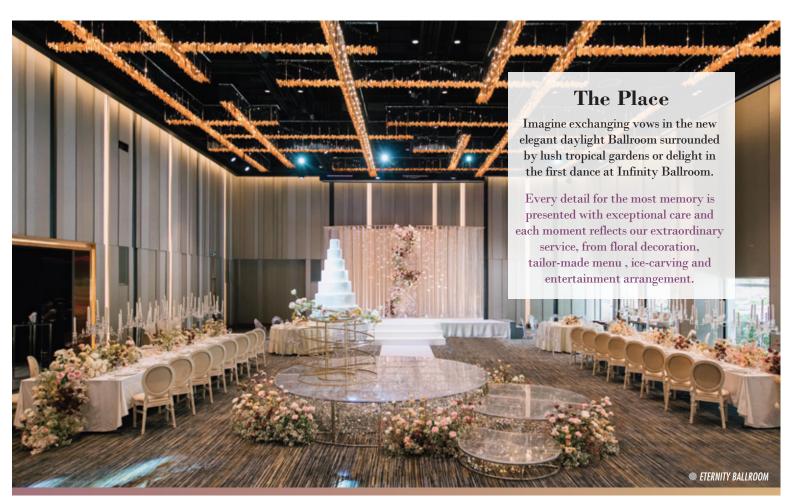

# **PULLMAN BALLROOMS**

- Eternity Ballroom, featuring natural daylight with distinctive designs complete with an abundance of glass as well as cutting-edge technology complemented by Marrone custom-buit show kitchen from Italy for guests to enjoy live cooking performance.
- Infinity Ballroom, experience the perfect setting for an elegant wedding with its Thai-Contemporary decorations with a versatile space and crystal chandeliers.
- \* All ballrooms include pre-function space and are fully equipped with the latest audio-visual equipments.