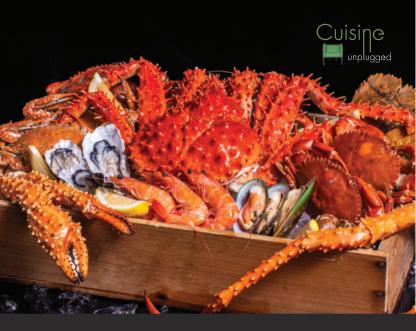

## **SEAFOOD & BARBECUE DINNER BUFFET**

AT CUISINE UNPLUGGED, EVERY DAY FROM 18.00 - 22.30 HRS.

Come to enjoy an unlimited Thai and International dishes from fresh seafood to premium quality meats!

Seafood Corner: Alaskan King Crab, Brown Crab, Rock Lobster, New Zealand Mussel, French Oyster, Red Shrimp and Spotted Babylon

**BBQ Corner**: Australian Wagyu Beef, Chinese Suckling Pig, Chicken Indian Kebab, 8-Hour Braised Leg of Lamb, Beef Shank, River Prawn, Alaskan Sea Bass and Squid.

Monday — Sunday: THB 1,650 net per person